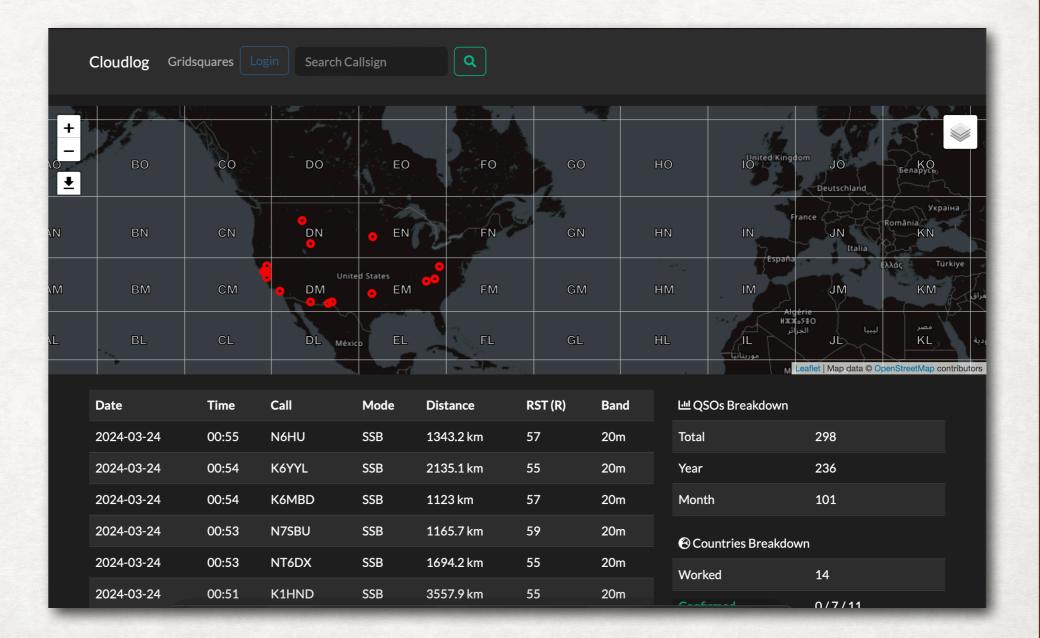

ssage length not restricted
- Functions like a chat room in some ways
- Usable for off-grid emergencies (eg. no cell signal areas)
- Gaining in popularity quickly

# JS8Call(8)

### DECODING SOFTWARE MAJOR FOOD GROUPS

- <u>WSJT-X</u> (FST4, FST4W, FT4, FT8, JT4, JT9, JT65, Q65, MSK144, and WSPR, as well as Echo (EME test)
  - Also can handle contesting
- JTDX (FT8, FT4, JT9, JT65, T10, WSPR)
- MSHV (FSK441, FT8, JT4, JT6M, JT9, JT65, JTMS, QRA64, ISCAT, MSK144) - <u>Windows/Linux/SuSE only</u>

# REPORTING

- PSKReporter Digimode Automatic Propagation Reporter <u>https://pskreporter.info</u>
- GridTracker (cross-platform, free)
- JTAlert (Windows only)
- MacloggerDX (Mac only, \$95USD)





# **BONUS CONTENT** ADVENTURES IN LOGGING

- Integration from decoder to logger
- HAMRS

Cloudlog



# LOGGING ADVENTURES IN CLOUDLOG

- <u>https://www.braydenwise.com/cloudlog/index.php/visitor/</u> <u>mainlog</u>
- Cloud- and web-based logging application
- Integrates with LotW, QRZ, HamQTH, ClubLog, and more
- ADIF import/export; Cabrillo export for contesting
- SimpleFLE interface

# CLOUDLOG WHAT I LIKE

- UI is very clean
- Open source PHP
- Hostable on your own server (Homelab, here we come!) YOU CONTROL YOUR DATA
- Devs are very responsive to issues
- Good integration into the various hidey-holes of the Ham Universe (lookups, POTA, contesting, etc)

# CLOUDLOG WE'RE GETTING THERE...

- Requires an internet connection (can affect live field ops, but has a workaround)
- Some panels clunky to work around
- Mobile interface needs a bit of work (but not impossible)

# **QRP FUN** GUE