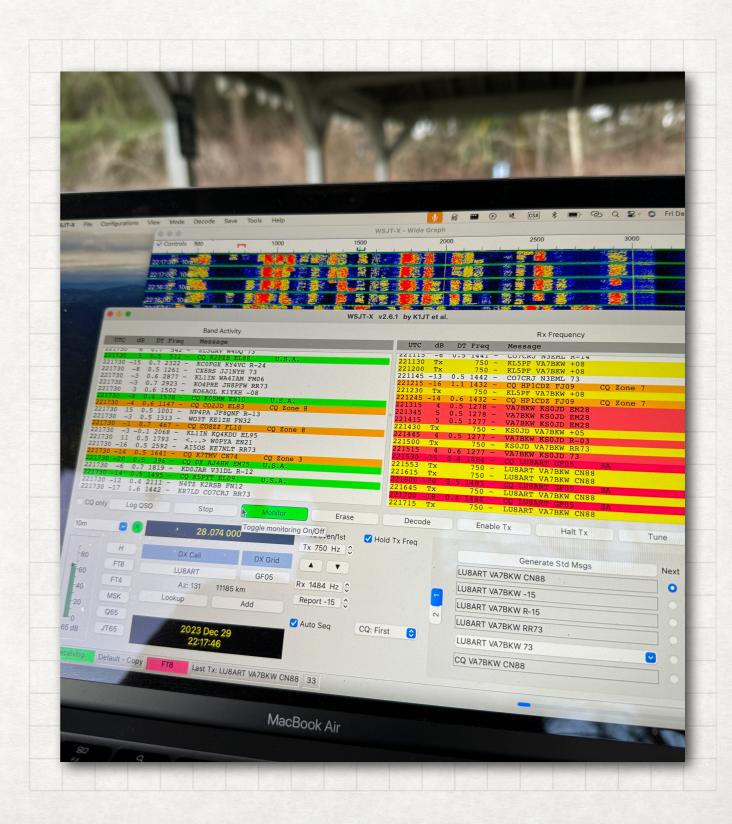

# ISLAND HF PRESENTS: DIGITAL MODES FOR HF

| Decode          | Save                           | Tools                | Help                   |            |                    |                                                                                                                                                                                                                                                                                                                                                                                                                                                                                                                                                                                                                                                                                                                                                                                                                                                                                                                                                                                                                                                                                                                                                                                                                                                                                                                                                                                                                                                                                                                                                                                                                                                                                                                                                                                                                                                                                                                                                                                                                                                                                                                                |                                     |              |         | Y I      |                    | X         |
|-----------------|--------------------------------|----------------------|------------------------|------------|--------------------|--------------------------------------------------------------------------------------------------------------------------------------------------------------------------------------------------------------------------------------------------------------------------------------------------------------------------------------------------------------------------------------------------------------------------------------------------------------------------------------------------------------------------------------------------------------------------------------------------------------------------------------------------------------------------------------------------------------------------------------------------------------------------------------------------------------------------------------------------------------------------------------------------------------------------------------------------------------------------------------------------------------------------------------------------------------------------------------------------------------------------------------------------------------------------------------------------------------------------------------------------------------------------------------------------------------------------------------------------------------------------------------------------------------------------------------------------------------------------------------------------------------------------------------------------------------------------------------------------------------------------------------------------------------------------------------------------------------------------------------------------------------------------------------------------------------------------------------------------------------------------------------------------------------------------------------------------------------------------------------------------------------------------------------------------------------------------------------------------------------------------------|-------------------------------------|--------------|---------|----------|--------------------|-----------|
|                 |                                |                      |                        |            |                    |                                                                                                                                                                                                                                                                                                                                                                                                                                                                                                                                                                                                                                                                                                                                                                                                                                                                                                                                                                                                                                                                                                                                                                                                                                                                                                                                                                                                                                                                                                                                                                                                                                                                                                                                                                                                                                                                                                                                                                                                                                                                                                                                |                                     |              |         |          |                    |           |
| 500             |                                |                      | 1000                   | )          |                    | _                                                                                                                                                                                                                                                                                                                                                                                                                                                                                                                                                                                                                                                                                                                                                                                                                                                                                                                                                                                                                                                                                                                                                                                                                                                                                                                                                                                                                                                                                                                                                                                                                                                                                                                                                                                                                                                                                                                                                                                                                                                                                                                              | 1500                                |              |         | 2000     |                    |           |
|                 |                                |                      |                        |            |                    |                                                                                                                                                                                                                                                                                                                                                                                                                                                                                                                                                                                                                                                                                                                                                                                                                                                                                                                                                                                                                                                                                                                                                                                                                                                                                                                                                                                                                                                                                                                                                                                                                                                                                                                                                                                                                                                                                                                                                                                                                                                                                                                                |                                     |              |         |          |                    |           |
| Ometrik 🛃       |                                | 2.                   | 1.1                    | 1          | 2                  |                                                                                                                                                                                                                                                                                                                                                                                                                                                                                                                                                                                                                                                                                                                                                                                                                                                                                                                                                                                                                                                                                                                                                                                                                                                                                                                                                                                                                                                                                                                                                                                                                                                                                                                                                                                                                                                                                                                                                                                                                                                                                                                                |                                     |              | 1 af    |          |                    |           |
| 0m. 👔 👪         |                                |                      |                        |            |                    |                                                                                                                                                                                                                                                                                                                                                                                                                                                                                                                                                                                                                                                                                                                                                                                                                                                                                                                                                                                                                                                                                                                                                                                                                                                                                                                                                                                                                                                                                                                                                                                                                                                                                                                                                                                                                                                                                                                                                                                                                                                                                                                                | 翼 把                                 |              |         |          | 6 <u>%</u>         |           |
| Section 2       | 25 S                           |                      |                        | 182        |                    |                                                                                                                                                                                                                                                                                                                                                                                                                                                                                                                                                                                                                                                                                                                                                                                                                                                                                                                                                                                                                                                                                                                                                                                                                                                                                                                                                                                                                                                                                                                                                                                                                                                                                                                                                                                                                                                                                                                                                                                                                                                                                                                                |                                     | · 20. 2      |         |          |                    |           |
| 0m              | 1999 (Marine)<br>1999 (Marine) | 505007<br>2017 0 5 5 |                        |            |                    | 1987 - 1987 - 1987 - 1987 - 1987 - 1987 - 1987 - 1987 - 1987 - 1987 - 1987 - 1987 - 1987 - 1987 - 1987 - 1987 - 1987 - 1987 - 1987 - 1987 - 1987 - 1987 - 1987 - 1987 - 1987 - 1987 - 1987 - 1987 - 1987 - 1987 - 1987 - 1987 - 1987 - 1987 - 1987 - 1987 - 1987 - 1987 - 1987 - 1987 - 1987 - 1987 - 1987 - 1987 - 1987 - 1987 - 1987 - 1987 - 1987 - 1987 - 1987 - 1987 - 1987 - 1987 - 1987 - 1987 - 1987 - 1987 - 1987 - 1987 - 1987 - 1987 - 1987 - 1987 - 1987 - 1987 - 1987 - 1987 - 1987 - 1987 - 1987 - 1987 - 1987 - 1987 - 1987 - 1987 - 1987 - 1987 - 1987 - 1987 - 1987 - 1987 - 1987 - 1987 - 1987 - 1987 - 1987 - 1987 - 1987 - 1987 - 1987 - 1987 - 1987 - 1987 - 1987 - 1987 - 1987 - 1987 - 1987 - 1987 - 1987 - 1987 - 1987 - 1987 - 1987 - 1987 - 1987 - 1987 - 1987 - 1987 - 1987 - 1987 - 1987 - 1987 - 1987 - 1987 - 1987 - 1987 - 1987 - 1987 - 1987 - 1987 - 1987 - 1987 - 1987 - 1987 - 1987 - 1987 - 1987 - 1987 - 1987 - 1987 - 1987 - 1987 - 1987 - 1987 - 1987 - 1987 - 1987 - 1987 - 1987 - 1987 - 1987 - 1987 - 1987 - 1987 - 1987 - 1987 - 1987 - 1987 - 1987 - 1987 - 1987 - 1987 - 1987 - 1987 - 1987 - 1987 - 1987 - 1987 - 1987 - 1987 - 1987 - 1987 - 1987 - 1987 - 1987 - 1987 - 1987 - 1987 - 1987 - 1987 - 1987 - 1987 - 1987 - 1987 - 1987 - 1987 - 1987 - 1987 - 1987 - 1987 - 1987 - 1987 - 1987 - 1987 - 1987 - 1987 - 1987 - 1987 - 1987 - 1987 - 1987 - 1987 - 1987 - 1987 - 1987 - 1987 - 1987 - 1987 - 1987 - 1987 - 1987 - 1987 - 1987 - 1987 - 1987 - 1987 - 1987 - 1987 - 1987 - 1987 - 1987 - 1987 - 1987 - 1987 - 1987 - 1987 - 1987 - 1987 - 1987 - 1987 - 1987 - 1987 - 1987 - 1987 - 1987 - 1987 - 1987 - 1987 - 1987 - 1987 - 1987 - 1987 - 1987 - 1987 - 1987 - 1987 - 1987 - 1987 - 1987 - 1987 - 1987 - 1987 - 1987 - 1987 - 1987 - 1987 - 1987 - 1987 - 1987 - 1987 - 1987 - 1987 - 1987 - 1987 - 1987 - 1987 - 1987 - 1987 - 1987 - 1987 - 1987 - 1987 - 1987 - 1987 - 1987 - 1987 - 1987 - 1987 - 1987 - 1987 - 1987 - 1987 - 1987 - 1987 - 1987 - 1987 - 1987 - 1987 - 1987 - 1987 - 1987 - 1987 - 1987 - 1987 - 1987 - 1987 - 1987 - 1987 - 1987 - 1987 - 19 |                                     |              |         |          | Real Provide State |           |
| Om 📫            |                                |                      |                        |            |                    |                                                                                                                                                                                                                                                                                                                                                                                                                                                                                                                                                                                                                                                                                                                                                                                                                                                                                                                                                                                                                                                                                                                                                                                                                                                                                                                                                                                                                                                                                                                                                                                                                                                                                                                                                                                                                                                                                                                                                                                                                                                                                                                                |                                     |              |         |          | *                  | *         |
| 0m              |                                | 1                    |                        | 1          |                    |                                                                                                                                                                                                                                                                                                                                                                                                                                                                                                                                                                                                                                                                                                                                                                                                                                                                                                                                                                                                                                                                                                                                                                                                                                                                                                                                                                                                                                                                                                                                                                                                                                                                                                                                                                                                                                                                                                                                                                                                                                                                                                                                | 1 1 4                               |              |         |          |                    | -         |
| Om de           |                                |                      |                        |            |                    |                                                                                                                                                                                                                                                                                                                                                                                                                                                                                                                                                                                                                                                                                                                                                                                                                                                                                                                                                                                                                                                                                                                                                                                                                                                                                                                                                                                                                                                                                                                                                                                                                                                                                                                                                                                                                                                                                                                                                                                                                                                                                                                                |                                     |              | WSJT-   | X v2.6.1 | by K1JT            | et a      |
|                 |                                |                      |                        |            |                    |                                                                                                                                                                                                                                                                                                                                                                                                                                                                                                                                                                                                                                                                                                                                                                                                                                                                                                                                                                                                                                                                                                                                                                                                                                                                                                                                                                                                                                                                                                                                                                                                                                                                                                                                                                                                                                                                                                                                                                                                                                                                                                                                |                                     |              |         |          |                    |           |
|                 |                                |                      |                        |            |                    | Ba                                                                                                                                                                                                                                                                                                                                                                                                                                                                                                                                                                                                                                                                                                                                                                                                                                                                                                                                                                                                                                                                                                                                                                                                                                                                                                                                                                                                                                                                                                                                                                                                                                                                                                                                                                                                                                                                                                                                                                                                                                                                                                                             | and Activity                        |              |         |          |                    |           |
|                 |                                | UTC                  | dB                     | DT         | Freq               |                                                                                                                                                                                                                                                                                                                                                                                                                                                                                                                                                                                                                                                                                                                                                                                                                                                                                                                                                                                                                                                                                                                                                                                                                                                                                                                                                                                                                                                                                                                                                                                                                                                                                                                                                                                                                                                                                                                                                                                                                                                                                                                                | Message                             |              |         |          | UTC                | dE        |
|                 |                                | 010000               | -7                     | 0.7        | 2486               | ~                                                                                                                                                                                                                                                                                                                                                                                                                                                                                                                                                                                                                                                                                                                                                                                                                                                                                                                                                                                                                                                                                                                                                                                                                                                                                                                                                                                                                                                                                                                                                                                                                                                                                                                                                                                                                                                                                                                                                                                                                                                                                                                              | ZD7CA AG6                           | RK CM97      |         |          | 005445             | -11       |
|                 | haven                          | 010000               | 4                      |            | 1639               |                                                                                                                                                                                                                                                                                                                                                                                                                                                                                                                                                                                                                                                                                                                                                                                                                                                                                                                                                                                                                                                                                                                                                                                                                                                                                                                                                                                                                                                                                                                                                                                                                                                                                                                                                                                                                                                                                                                                                                                                                                                                                                                                |                                     | 6RKO R-19    |         |          | 005445             | -19       |
| Bins/Pix        |                                | 010000               | -9<br>-12              |            | 2192<br>2641       |                                                                                                                                                                                                                                                                                                                                                                                                                                                                                                                                                                                                                                                                                                                                                                                                                                                                                                                                                                                                                                                                                                                                                                                                                                                                                                                                                                                                                                                                                                                                                                                                                                                                                                                                                                                                                                                                                                                                                                                                                                                                                                                                | ZD7CA K0N<br>ZD7CA AC5              |              |         |          | 005500<br>005515   | Тх<br>1   |
| DITS/FD         | Kei 4                          | 010000               | -7                     | 0.6        | 2114               | ~                                                                                                                                                                                                                                                                                                                                                                                                                                                                                                                                                                                                                                                                                                                                                                                                                                                                                                                                                                                                                                                                                                                                                                                                                                                                                                                                                                                                                                                                                                                                                                                                                                                                                                                                                                                                                                                                                                                                                                                                                                                                                                                              | ZD7CA WB6                           | EWM CM96     |         |          | 005535             | Tx        |
| Split 2         | 500                            | 010000               | -3                     |            | 1139               |                                                                                                                                                                                                                                                                                                                                                                                                                                                                                                                                                                                                                                                                                                                                                                                                                                                                                                                                                                                                                                                                                                                                                                                                                                                                                                                                                                                                                                                                                                                                                                                                                                                                                                                                                                                                                                                                                                                                                                                                                                                                                                                                |                                     | 73; RA0QD    |         |          | 005545             | -3        |
|                 |                                | 010000<br>010000     | <mark>-9</mark><br>-20 | 0.7        | <b>1924</b><br>965 |                                                                                                                                                                                                                                                                                                                                                                                                                                                                                                                                                                                                                                                                                                                                                                                                                                                                                                                                                                                                                                                                                                                                                                                                                                                                                                                                                                                                                                                                                                                                                                                                                                                                                                                                                                                                                                                                                                                                                                                                                                                                                                                                | <mark>CQ KA3FMO</mark><br>ZD7CA KN6 |              | U.S.A.  |          | 005600<br>005630   | Tx<br>Tx  |
| 1 A             |                                | 010000               | -7                     |            | 1157               |                                                                                                                                                                                                                                                                                                                                                                                                                                                                                                                                                                                                                                                                                                                                                                                                                                                                                                                                                                                                                                                                                                                                                                                                                                                                                                                                                                                                                                                                                                                                                                                                                                                                                                                                                                                                                                                                                                                                                                                                                                                                                                                                | CQ WB0SRP                           |              | U.S.A.  |          | 005715             |           |
|                 |                                | 010000               | -8                     |            | 1088               |                                                                                                                                                                                                                                                                                                                                                                                                                                                                                                                                                                                                                                                                                                                                                                                                                                                                                                                                                                                                                                                                                                                                                                                                                                                                                                                                                                                                                                                                                                                                                                                                                                                                                                                                                                                                                                                                                                                                                                                                                                                                                                                                | CX1RL KI6                           |              |         |          | 005730             | Tx        |
|                 | 14                             | 010000<br>010000     |                        |            | 1213<br>1513       |                                                                                                                                                                                                                                                                                                                                                                                                                                                                                                                                                                                                                                                                                                                                                                                                                                                                                                                                                                                                                                                                                                                                                                                                                                                                                                                                                                                                                                                                                                                                                                                                                                                                                                                                                                                                                                                                                                                                                                                                                                                                                                                                | AC7NB K8D<br>CO N6MX D              |              | U.S.A.  | _        | 005745<br>005800   | -10<br>Tx |
| HALL ST         |                                | 010000               | -4                     | 0.4        | 1370               |                                                                                                                                                                                                                                                                                                                                                                                                                                                                                                                                                                                                                                                                                                                                                                                                                                                                                                                                                                                                                                                                                                                                                                                                                                                                                                                                                                                                                                                                                                                                                                                                                                                                                                                                                                                                                                                                                                                                                                                                                                                                                                                                | CQ PY2YW                            |              | SA      |          | 005815             | -6        |
| A ST            | stel C                         |                      | -14                    |            | 2577               |                                                                                                                                                                                                                                                                                                                                                                                                                                                                                                                                                                                                                                                                                                                                                                                                                                                                                                                                                                                                                                                                                                                                                                                                                                                                                                                                                                                                                                                                                                                                                                                                                                                                                                                                                                                                                                                                                                                                                                                                                                                                                                                                | <mark>CQ PY7AN</mark><br>ZD7CA LU8  |              | SA      |          | 005839<br>005845   | Тх<br>-7  |
| C. C.           | 10                             | 010000               |                        | 0.6<br>0.7 | 1290<br>504        |                                                                                                                                                                                                                                                                                                                                                                                                                                                                                                                                                                                                                                                                                                                                                                                                                                                                                                                                                                                                                                                                                                                                                                                                                                                                                                                                                                                                                                                                                                                                                                                                                                                                                                                                                                                                                                                                                                                                                                                                                                                                                                                                |                                     | JG8IBY O     | N03     |          | 005900             | - /<br>Tx |
|                 |                                | 010000               |                        |            | 1496               |                                                                                                                                                                                                                                                                                                                                                                                                                                                                                                                                                                                                                                                                                                                                                                                                                                                                                                                                                                                                                                                                                                                                                                                                                                                                                                                                                                                                                                                                                                                                                                                                                                                                                                                                                                                                                                                                                                                                                                                                                                                                                                                                | PY2XJ KW0                           |              |         |          | 005915             | -6        |
|                 |                                | 010000               |                        | 1.1<br>0.6 | 754<br>819         |                                                                                                                                                                                                                                                                                                                                                                                                                                                                                                                                                                                                                                                                                                                                                                                                                                                                                                                                                                                                                                                                                                                                                                                                                                                                                                                                                                                                                                                                                                                                                                                                                                                                                                                                                                                                                                                                                                                                                                                                                                                                                                                                | N8QE PT2O<br>KK6HPJ AG              |              |         |          | 005930<br>005945   | Тх<br>-5  |
|                 |                                | 010000               | -21                    | 0.8        | 1194               | ~                                                                                                                                                                                                                                                                                                                                                                                                                                                                                                                                                                                                                                                                                                                                                                                                                                                                                                                                                                                                                                                                                                                                                                                                                                                                                                                                                                                                                                                                                                                                                                                                                                                                                                                                                                                                                                                                                                                                                                                                                                                                                                                              | CQ WF0G E                           | M26          | U.S.A.  |          | 010000             |           |
|                 |                                | 010000               | -20                    | 0.4        | 820                | ~                                                                                                                                                                                                                                                                                                                                                                                                                                                                                                                                                                                                                                                                                                                                                                                                                                                                                                                                                                                                                                                                                                                                                                                                                                                                                                                                                                                                                                                                                                                                                                                                                                                                                                                                                                                                                                                                                                                                                                                                                                                                                                                              | BD4XUC LU                           | 2EI -17      |         |          | 010015             | Tx        |
|                 |                                | CQ on                | y L                    | .og QS     | 0                  | :                                                                                                                                                                                                                                                                                                                                                                                                                                                                                                                                                                                                                                                                                                                                                                                                                                                                                                                                                                                                                                                                                                                                                                                                                                                                                                                                                                                                                                                                                                                                                                                                                                                                                                                                                                                                                                                                                                                                                                                                                                                                                                                              | Stop                                | Monitor      | Er      | ase      | Deco               | de        |
| dite            | e ente                         |                      |                        | -          |                    |                                                                                                                                                                                                                                                                                                                                                                                                                                                                                                                                                                                                                                                                                                                                                                                                                                                                                                                                                                                                                                                                                                                                                                                                                                                                                                                                                                                                                                                                                                                                                                                                                                                                                                                                                                                                                                                                                                                                                                                                                                                                                                                                |                                     | _            |         |          |                    |           |
| a the and       |                                | 20m                  | ~                      | s          | 1                  | 4.07                                                                                                                                                                                                                                                                                                                                                                                                                                                                                                                                                                                                                                                                                                                                                                                                                                                                                                                                                                                                                                                                                                                                                                                                                                                                                                                                                                                                                                                                                                                                                                                                                                                                                                                                                                                                                                                                                                                                                                                                                                                                                                                           | 74 000                              | Tx even      | /1st    | 🗸 Hold T | x Freq             |           |
|                 |                                |                      | _                      |            |                    |                                                                                                                                                                                                                                                                                                                                                                                                                                                                                                                                                                                                                                                                                                                                                                                                                                                                                                                                                                                                                                                                                                                                                                                                                                                                                                                                                                                                                                                                                                                                                                                                                                                                                                                                                                                                                                                                                                                                                                                                                                                                                                                                |                                     | Tx 1307      | Hz 🗘    |          |                    |           |
| A               |                                | F                    |                        | Н          | рх                 | Call                                                                                                                                                                                                                                                                                                                                                                                                                                                                                                                                                                                                                                                                                                                                                                                                                                                                                                                                                                                                                                                                                                                                                                                                                                                                                                                                                                                                                                                                                                                                                                                                                                                                                                                                                                                                                                                                                                                                                                                                                                                                                                                           | DX Grid                             |              | -       |          |                    |           |
| S.F.            |                                | -80                  |                        | _          | _                  |                                                                                                                                                                                                                                                                                                                                                                                                                                                                                                                                                                                                                                                                                                                                                                                                                                                                                                                                                                                                                                                                                                                                                                                                                                                                                                                                                                                                                                                                                                                                                                                                                                                                                                                                                                                                                                                                                                                                                                                                                                                                                                                                | _                                   |              | •       |          |                    |           |
|                 | 6 Martin                       | -60                  | F                      | T8         | PY                 | 7AN                                                                                                                                                                                                                                                                                                                                                                                                                                                                                                                                                                                                                                                                                                                                                                                                                                                                                                                                                                                                                                                                                                                                                                                                                                                                                                                                                                                                                                                                                                                                                                                                                                                                                                                                                                                                                                                                                                                                                                                                                                                                                                                            | HI21                                | Rx 2577      | Hz 🔶    |          |                    |           |
|                 |                                | 60                   | F                      | T4         | Az: S              | 97                                                                                                                                                                                                                                                                                                                                                                                                                                                                                                                                                                                                                                                                                                                                                                                                                                                                                                                                                                                                                                                                                                                                                                                                                                                                                                                                                                                                                                                                                                                                                                                                                                                                                                                                                                                                                                                                                                                                                                                                                                                                                                                             | 10592 km                            |              |         |          |                    |           |
|                 |                                | -40                  |                        |            | Lo                 | okup                                                                                                                                                                                                                                                                                                                                                                                                                                                                                                                                                                                                                                                                                                                                                                                                                                                                                                                                                                                                                                                                                                                                                                                                                                                                                                                                                                                                                                                                                                                                                                                                                                                                                                                                                                                                                                                                                                                                                                                                                                                                                                                           | Add                                 | Report -     | 14      |          | c                  | 2         |
|                 |                                | -20                  |                        | ISK        |                    |                                                                                                                                                                                                                                                                                                                                                                                                                                                                                                                                                                                                                                                                                                                                                                                                                                                                                                                                                                                                                                                                                                                                                                                                                                                                                                                                                                                                                                                                                                                                                                                                                                                                                                                                                                                                                                                                                                                                                                                                                                                                                                                                |                                     |              | ~ ()    | D. First |                    |           |
|                 |                                | -                    | G                      | 265        |                    |                                                                                                                                                                                                                                                                                                                                                                                                                                                                                                                                                                                                                                                                                                                                                                                                                                                                                                                                                                                                                                                                                                                                                                                                                                                                                                                                                                                                                                                                                                                                                                                                                                                                                                                                                                                                                                                                                                                                                                                                                                                                                                                                |                                     | ✓ Auto Se    | 4 00    | Q: First | $\bigcirc$         |           |
|                 |                                | <b>0</b>             |                        | TEE        | 2                  |                                                                                                                                                                                                                                                                                                                                                                                                                                                                                                                                                                                                                                                                                                                                                                                                                                                                                                                                                                                                                                                                                                                                                                                                                                                                                                                                                                                                                                                                                                                                                                                                                                                                                                                                                                                                                                                                                                                                                                                                                                                                                                                                | Jan 05                              |              |         |          |                    |           |
|                 | 1882A                          | 56 dB                | J                      | T65        |                    | 01:0                                                                                                                                                                                                                                                                                                                                                                                                                                                                                                                                                                                                                                                                                                                                                                                                                                                                                                                                                                                                                                                                                                                                                                                                                                                                                                                                                                                                                                                                                                                                                                                                                                                                                                                                                                                                                                                                                                                                                                                                                                                                                                                           | 00:40                               |              |         |          |                    |           |
|                 |                                |                      |                        |            |                    |                                                                                                                                                                                                                                                                                                                                                                                                                                                                                                                                                                                                                                                                                                                                                                                                                                                                                                                                                                                                                                                                                                                                                                                                                                                                                                                                                                                                                                                                                                                                                                                                                                                                                                                                                                                                                                                                                                                                                                                                                                                                                                                                |                                     |              |         |          |                    |           |
|                 | Ser.                           | Receivir             | g                      | Defaul     | t - Cop            | y 🛛                                                                                                                                                                                                                                                                                                                                                                                                                                                                                                                                                                                                                                                                                                                                                                                                                                                                                                                                                                                                                                                                                                                                                                                                                                                                                                                                                                                                                                                                                                                                                                                                                                                                                                                                                                                                                                                                                                                                                                                                                                                                                                                            | FT8                                 | Last Tx: PY7 | N VA7BK | W CN88   | 27                 |           |
| And And Ale and |                                |                      |                        |            |                    |                                                                                                                                                                                                                                                                                                                                                                                                                                                                                                                                                                                                                                                                                                                                                                                                                                                                                                                                                                                                                                                                                                                                                                                                                                                                                                                                                                                                                                                                                                                                                                                                                                                                                                                                                                                                                                                                                                                                                                                                                                                                                                                                |                                     |              |         |          |                    |           |